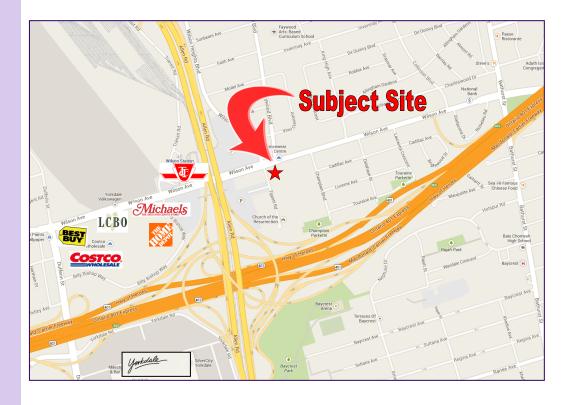

Possession |  |
| 1-5       | 3,689     | \$28.00        | \$16.00          | Immediate  |  |
| 3         | 628       | \$30.00        | \$16.00          | Immediate  |  |
| 6-10      | 3,945     | \$28.00        | \$16.00          | Immediate  |  |
| 8         | 635       | \$30.00        | \$16.00          | Immediate  |  |
| 10        | 1,216     | \$35.00        | \$16.00          | Immediate  |  |
| FOR SALE  |           |                |                  |            |  |
| Unit #(s) | Size (SF) | Sale Price     | Taxes (Annual)   | Possession |  |
| 1-5       | 3,689     | \$1,475,600    | \$46,296.95      | Immediate  |  |



1170 Sheppard Avenue West, Unit 24, Toronto, Ontario M3K 2A3 / Tel: 416.636.8898 / Fax: 416.636.8890 / Website: www.thebehargroup.com

# FOR SALE OR LEASE





For more information, please contact:

#### 416.636.8898

Greg Evans (x230) Executive Vice President, Broker gevans@thebehargroup.com

Robert Eklove (x224) Sales Representative reklove@thebehargroup.com

Lily Masters (x239) Sales Representative Imasters@thebehargroup.com

| Demographics - 2012 Year | 1 km     | 3 km    | 5 km      |
|--------------------------|----------|---------|-----------|
| Total population         | 10,005   | 93,974  | 328,266   |
| Daytime Population       | 9,326    | 107,537 | 359,939   |
| Total Households         | 3,465    | 35,328  | 129,944   |
| Average Household Income | \$69,288 | 106,845 | \$113,094 |

Demographic data provided by Generation5 Inc.  $\ensuremath{\mathbb{C}}$  2013

The Behar Group Realty Inc., Brokerage

1170 Sheppard Avenue West, Uni