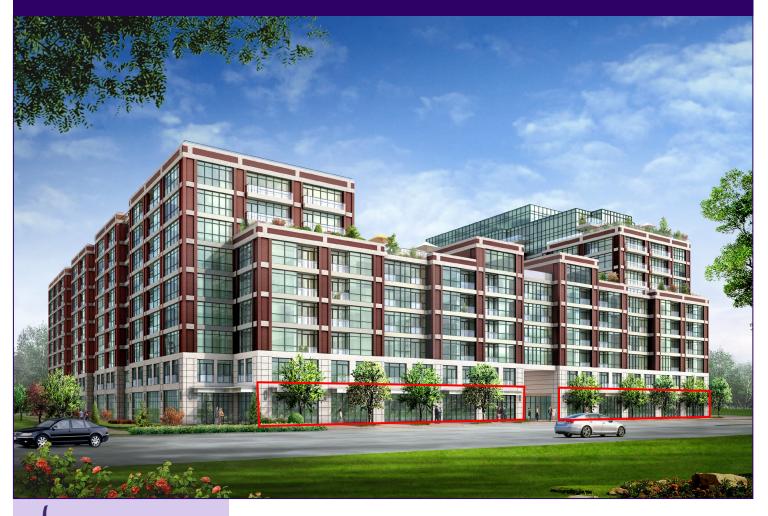

- Ground floor retail at Gramercy Park Condo
- Southeast corner of Wilson Avenue and Tippet Road
- Directly across from Wilson Station (TTC) and parking
- Street parking directly in front
- Most uses permitted, ideal for office, medical, fitness and restaurant
- Size: Approximately 628 3,945 square feet
- Possession: Immediate
- Net Rent: \$28.00 \$35.00 per square foot
- Sale Price: \$400.00 per square foot
- TMI: \$16.00 per square foot (2014 estimate)