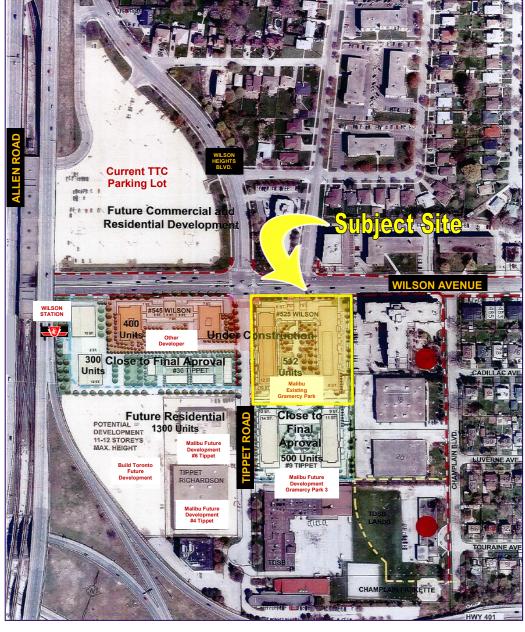

king directly in front
- Most uses permitted, ideal for office, medical, fitness and restaurant
- Size: Approximately 628 3,945 square feet
- Possession: Immediate
- Net Rent: \$28.00 \$35.00 per square foot
- Sale Price: \$400.00 per square foot
- TMI: \$16.00 per square foot (2014 estimate)

The Behar Group Realty Inc., Brokerage

1170 Sheppard Avenue West, Unit 24, Toronto, Ontario M3K 2A3 / Tel: 416.636.8898 / Fax: 416.636.8890 / Website: www.thebehargroup.com

# FOR SALE OR LEASE

### AREA PLAN CURRENT AND FUTURE



For more information, please contact:

#### 416.636.8898

Greg Evans (x230) Executive Vice President, Broker gevans@thebehargroup.com

Robert Eklove (x224) Sales Representative reklove@thebehargroup.com

Lily Masters (x239) Sales Representative Imasters@thebehargroup.com



The Behar Group Realty Inc., Brokerage

1170 Sheppard Avenue West, Unit 24, Toronto, Ontario M3K 2A3 / Tel: 416.636.8898 / Fax: 416.636.8890 / Website: www.thebehargroup.com

# FOR SALE OR LEASE





For more information, please contact:

#### 416.636.8898

Greg Evans (x230) Executive Vice President, Broker gevans@thebehargroup.com

Robert Eklove (x224) Sales Representative reklove@thebehargroup.com

Lily Masters (x239) Sales Representative Imasters@thebehargroup.com

The Behar Group Realty Inc., Brokerage

| FOR LEASE |           |                |                  |            |  |
|-----------|-----------|----------------|------------------|------------|--|
| Unit #(s) | Size (SF) | Net Rent (PSF) | TMI (PSF) (2014) | Possession |  |
| 1-5       | 3,689     | \$28.00        | \$16.00