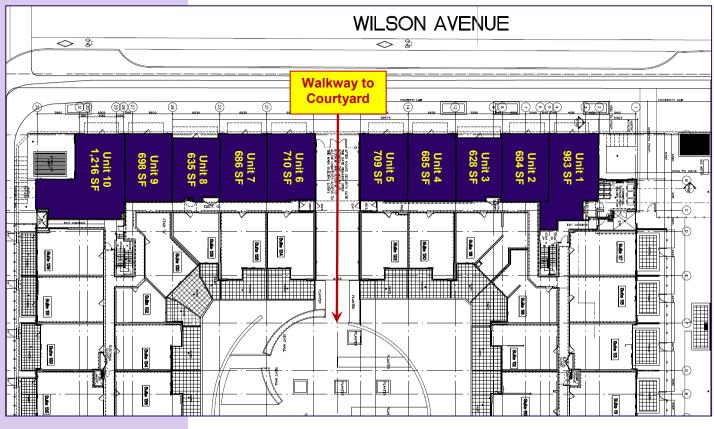

The Behar Group Realty Inc., Brokerage

| FOR LEASE |           |                |                  |            |  |
|-----------|-----------|----------------|------------------|------------|--|
| Unit #(s) | Size (SF) | Net Rent (PSF) | TMI (PSF) (2014) | Possession |  |
| 1-5       | 3,689     | \$28.00        | \$16.00          | Immediate  |  |
| 3         | 628       | \$30.00        | \$16.00          | Immediate  |  |
| 6-10      | 3,945     | \$28.00        | \$16.00          | Immediate  |  |
| 8         | 635       | \$30.00        | \$16.00          | Immediate  |  |
| 10        | 1,216     | \$35.00        | \$16.00          | Immediate  |  |
| FOR SALE  |           |                |                  |            |  |
| Unit #(s) | Size (SF) | Sale Price     | Taxes (Annual)   | Possession |  |
| 1-5       | 3,689     | \$1,475,600    | \$46,296.95      | Immediate  |  |