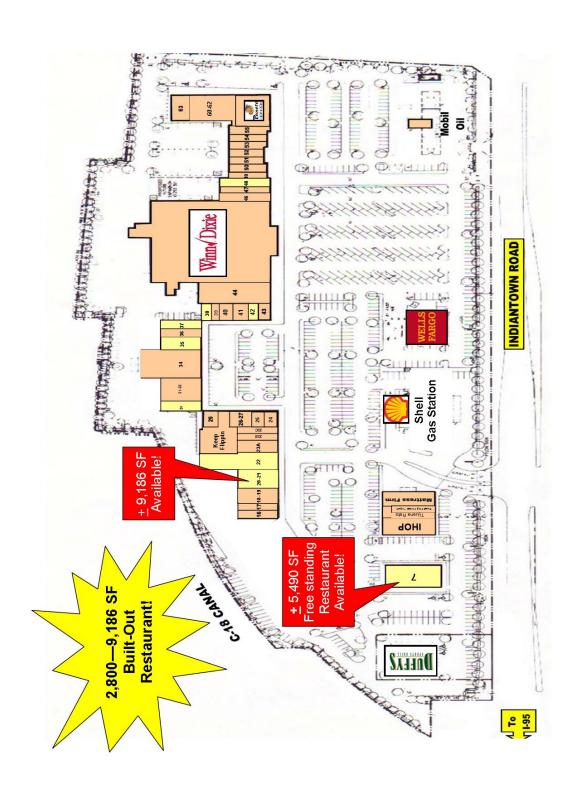

### PROPERTY FOR LEASE

660 to 9,186 square feet 2,800 to 9,186-square-foot turn-key restaurant 6,386-square-foot junior anchor opportunity 5,490-square-foot free standing restaurant

# TENANT ROSTER

| 16         | Velocity Community Credit Union          | 1,400 SF | 40    | Initial Styles           | 880 SF    |
|------------|------------------------------------------|----------|-------|--------------------------|-----------|
| 17         | Jupiter Family Dentistry                 | 1,400 SF | 41    | Anthony's Barber Shop    | 880 SF    |
| 18-19      | Nitrogen Sushi Grille & Bar              | 2,800 SF | 42    | AVAILABLE                | 660 SF    |
| 20-21      | AVAILABLE Turn-Key Restaurant            | 2,800 SF | 43    | Paul David Jewelry, Inc. | 880 SF    |
| 22         | AVAILABLE                                | 6,386 SF | 44    | Pet Supermarket          | 6,720 SF  |
| 23A        | Quick Weight Loss Centers, Inc.          | 1,457 SF | 45    | Winn-Dixie Supermarket   | 46,328 SF |
| 23B        | Beauty to Go                             | 2,006 SF | 46    | East Coast Pool Supply   | 1,700 SF  |
| 23C        | CR Chicks                                | 1,700 SF | 47    | Jupiter Liquors          | 1,700 SF  |
| 23D-28     | Keep Flippin                             | 4,032 SF | 48    | AVAILABLE                | 1,700 SF  |
| 24         | Palm Beach Ice Cream                     | 1,000 SF | 49    | Mr. Gyros                | 1,400 SF  |
| 25         | Beauty 2 Go                              | 1,000 SF | 50    | The UPS Store            | 1,369 SF  |
| 26-27      | Medallion Sports                         | 2,000 SF | 51    | Prime Cut Salon          | 900 SF    |
| 29         | Precise Property                         | 1,250 SF | 52    | Smoothie of Palm Beach   | 1,200 SF  |
| 30         | AVAILABLE                                | 1,750 SF | 53    | H&R Block                | 1,300 SF  |
| 31-33      | Title Boxing Club                        | 4,200 SF | 54    | Gio's Pizza, Inc.        | 1,300 SF  |
| 34         | Performing Arts Academy of Jupiter       | 8,350 SF | 55    | Ankle & Foot Care Center | 1,400 SF  |
| 35         | AVAILABLE                                | 2,050 SF | 56-59 | Panera Bread             | 4,990 SF  |
| 36         | Westside Cleaners                        | 1,400 SF | 60-62 | Uncle Mick's             | 4,900 SF  |
| 37         | AVAILABLE                                | 1,400 SF | 63    | Washtowne USA            | 2,100 SF  |
| 38         | AVAILABLE                                | 880 SF   |       |                          |           |
| 39         | Real Estate Office                       | 880 SF   |       |                          |           |
|            |                                          |          |       |                          |           |
| Outparcels |                                          |          |       |                          |           |
| 8          | Duffy's                                  | 5,570 SF | 4     | Mattress Firm            | 3,962 SF  |
| 7          | AVAILABLE—Free standing Restaurant Space | 5,490 SF | 3     | Shell                    | 2,000 SF  |
| 6          | IHOP                                     | 2,200 SF | 2     | Wells Fargo              | 4,000 SF  |
| 5B         | Tijuana Flats                            | 2,550 SF | 1     | Mobile Oil               | 925 SF    |
| 5A         | Sweet Frog Frozen Yogurt                 | 1,417 SF |       |                          |           |