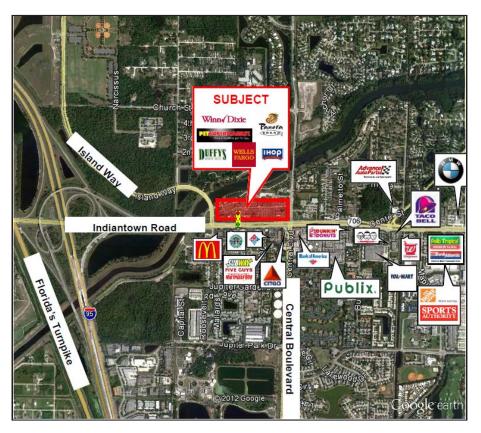

## JUPITER WEST PLAZA

6661-6779 West Indiantown Road, Jupiter, FL 33458

"Why did Panera Bread come to Jupiter West Plaza?"

- Located at the northwest corner of Indiantown Road and Central Boulevard
- Prime street visibility on Indiantown Road including outparcel
- Join Winn-Dixie Supermarket, Pet Supermarket, Tijuana Flats and Panera Bread
- Latitude: 26.93468
- Longitude: -80.137096
- Easy access to Interstate 95 and Florida's Turnpike
- Approximately 51,717 cars pass daily