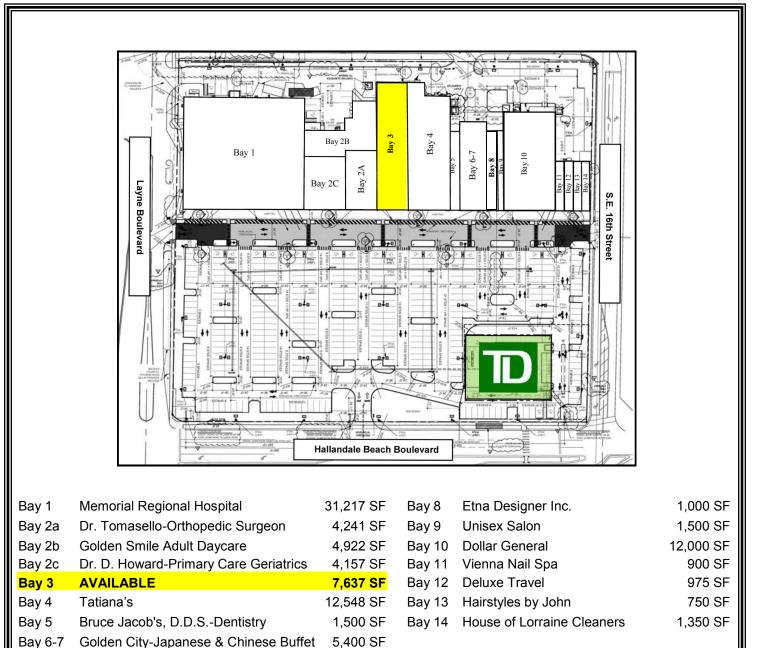

- Junior anchor available!
- Located across from the Diplomat Mall
- The property is located between two traffic signals
- Latitude: 25.985764 Longitude: -80.13153
- Two blocks from the famous Gulfstream Race Track
- Approximately 41,250 cars pass the site per day