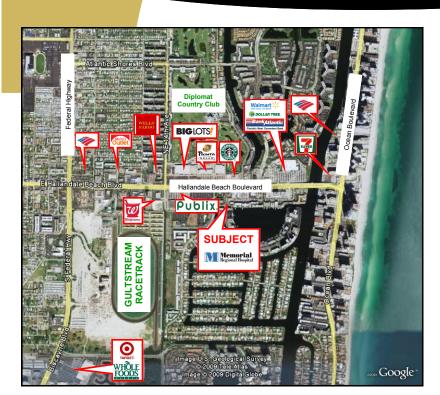

- Junior anchor available!
- Located across from the Diplomat Mall
- The property is located between two traffic signals
- Latitude: 25.985764 Longitude: -80.13153
- Two blocks from the famous Gulfstream Race Track
- Approximately 41,250 cars pass the site per day