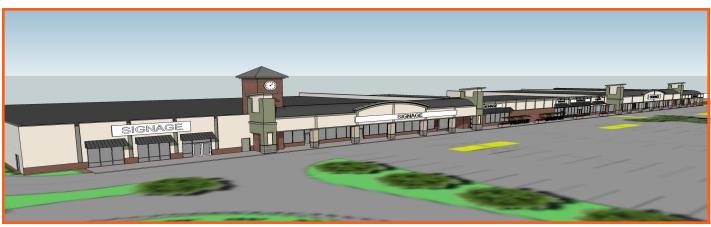

#### PROPERTY HIGHLIGHTS

- Redevelopment underway!
- TENANTS INCLUDE: AUTO ZONE, COUNTRY MAX, DMV & FAMILY DOLLAR
- AT SIGNALIZED LIGHT
- ACCESS FROM CALKINS ROAD
- 20.021 Vehicles per day on E Henrietta RD
- 14,221 Vehicles per day on Calkins RD

\* All information deemed reliable but cannot be guaranteed

Building A

Building B

\* All information deemed reliable but cannot be guaranteed