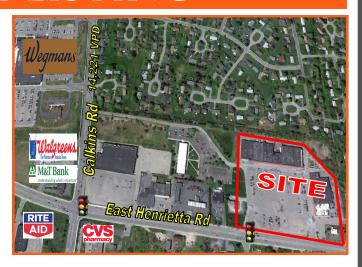

## PROPERTY LOCATION

FORMERLY KNOWN AS SUBURBAN PLAZA 2199 E HENRIETTA RD ROCHESTER, NY

#### PROPERTY HIGHLIGHTS

- Redevelopment underway!
- TENANTS INCLUDE: AUTO ZONE, COUNTRY MAX, DMV & FAMILY DOLLAR
- AT SIGNALIZED LIGHT
- ACCESS FROM CALKINS ROAD
- 20.021 Vehicles per day on E Henrietta RD
- 14,221 Vehicles per day on Calkins RD