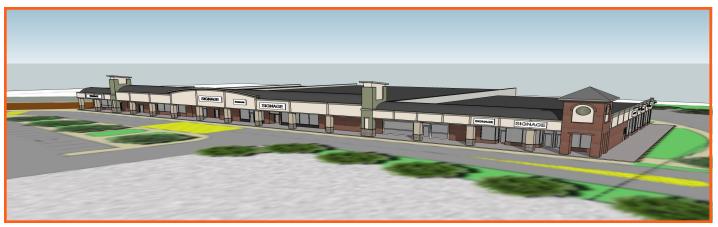

#### PROPERTY HIGHLIGHTS

- Redevelopment underway!
- TENANTS INCLUDE: AUTO ZONE, COUNTRY MAX, DMV & FAMILY DOLLAR
- AT SIGNALIZED LIGHT
- ACCESS FROM CALKINS ROAD
- 20.021 Vehicles per day on E Henrietta RD
- 14,221 Vehicles per day on Calkins RD

\* All information deemed reliable but cannot be guaranteed

Building A

Building B

\* All information deemed reliable but cannot be guaranteed