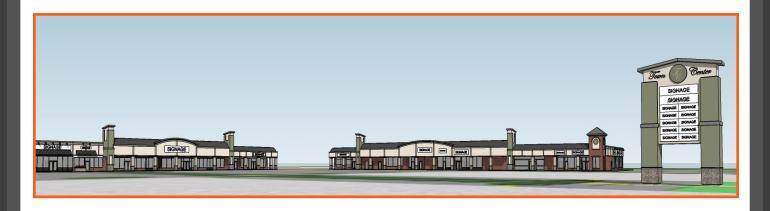

## PROPERTY LOCATION

FORMERLY KNOWN AS SUBURBAN PLAZA 2199 E HENRIETTA RD ROCHESTER, NY

### SPACE AVAILABLE

UP TO 30,000 +/- SF

#### PROPERTY HIGHLIGHTS

- Redevelopment underway!
- TENANTS INCLUDE: AUTO ZONE, COUNTRY MAX, DMV & FAMILY DOLLAR
- AT SIGNALIZED LIGHT
- ACCESS FROM CALKINS ROAD
- 20.021 Vehicles per day on E Henrietta RD
- 14,221 Vehicles per day on Calkins RD