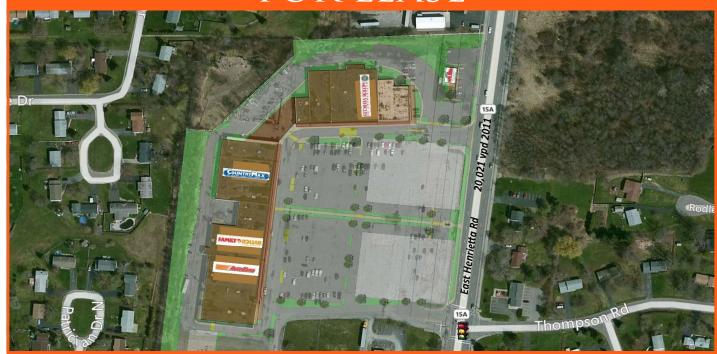

## PROPERTY LOCATION

FORMERLY KNOWN AS SUBURBAN PLAZA 2199 E HENRIETTA RD ROCHESTER, NY

### SPACE AVAILABLE

UP TO 30,000 +/- SF

#### PROPERTY HIGHLIGHTS

- Redevelopment underway!
- TENANTS INCLUDE: AUTO ZONE, COUNTRY MAX, DMV & FAMILY DOLLAR
- AT SIGNALIZED LIGHT
- ACCESS FROM CALKINS ROAD
- 20.021 Vehicles per day on E Henrietta RD
- 14,221 Vehicles per day on Calkins RD